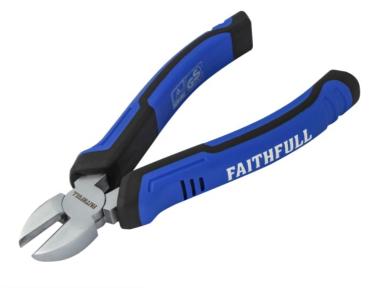

## Faithfull (FAIPLDC6N) Diagonal Cutting Pliers 160mm (6.1/4in)

Faithfull Diagonal Cutting Pliers are ideal for cutting medium and medium hard wire close to the surface Manufactured from chrome vanadium steel with a rustproof satin nickel finish The cutting edges on the jaws are induction hardened for maximum performance With a tapered head profile ideal for accessing confined spaces Fitted with cushion grip sleeves for user comfort Tested and certified to the GS standard ROHS compliant Specification Cutting Capacity 1 6mm

**Size (mm)** 160 **Size (in)** 6.1/4 Handle Type Cushion Grip